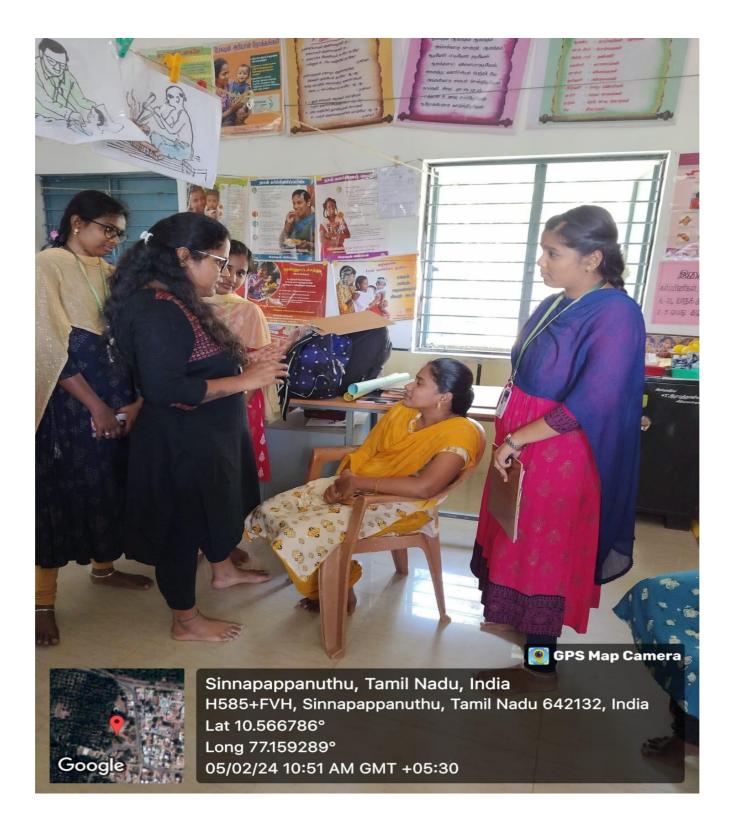

Sri G.V.G. Visalakshi College for Women Department of Commerce(e-Commerce) Extension Activities (2023-2024) Awareness on Pradhan Mantri Ujjwala Yojana Scheme-05.02.2024 Venue: Chinna Papanoothu Date: 05-02-2024 Report 5 STI CI.V.CI Visalakshi college For Women (Autonomous) Department of commune (e- commune) 2 Chinna Papanuthu Panchayat Activity, (2023 - 2024) Jointly organised Extension time: 9.30 am to 3.30 pm. Date : 5. 2. 2024 Venue: Chinna Papanuthe Panchayat. Awareness Programme on the usage of Pradhan Mantei Mater Vandhan yojana Scheme at chinna Papanuthu Panchayat" students of in B. Com (e- commence) carried out an extension activity in Chinna Papanuthu village of udumalpet talak on 5th Peb 9024. students explained pradhan manti Maten Vandhan Yojana Scheme to the Reagnat womens and general Public. Beneficialies: -20 Prograht womens and genual Public knowledge about this scheme. Out of gained this. 20 womens got benetited under this scheme. 10.X MS. Kkastherei De. N. Lakshme Head of the pepaitment. PRINCIPAL 1/c PRINCIPAL I/c GVG VISALAKSHI COLLEGE FOR WOMEN (AUTONOMOUS) VENKATESA MILLS (POST), UDUMALPET - 642 128. ... கலைவா. ஊராட்சி மன்றம், டையியபாப்பனாத்து ஊராட்கி **CRITERION III - 3.6 Extension Activities** 