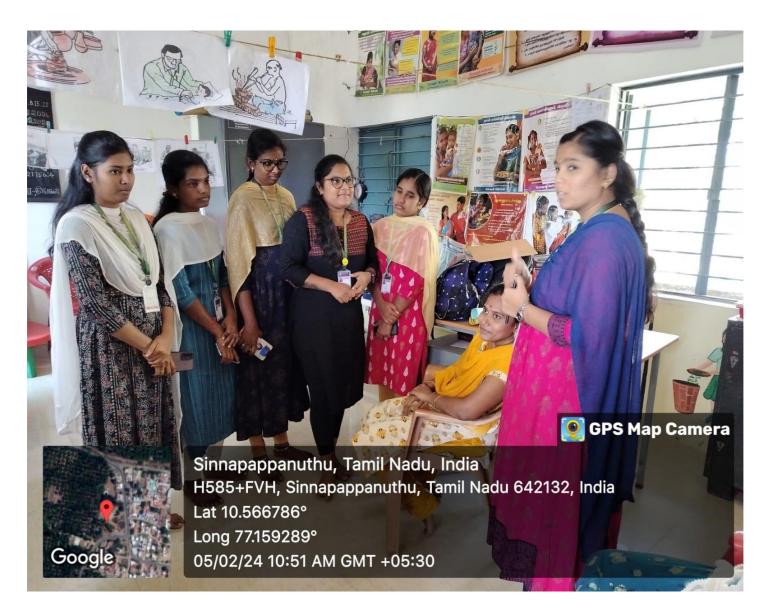

Sri G.V.G. Visalakshi College for Women Department of Commerce(e-Commerce) Extension Activities (2023-2024) Awareness on Pradhan Mantri Ujjwala Yojana Scheme-05.02.2024 Venue: Chinna Papanoothu Date: 05-02-2024 Report 5 STI CI.V.CI Visalakshi college For Women (Autonomous) Department of commune (e- commune) 2 Chinna Papanuthu Panchayat Activity, (2023 - 2024) Jointly organised Extension time: 9.30 am to 3.30 pm. Date : 5. 2. 2024 Venue: Chinna Papanuthe Panchayat. Awareness Programme on the usage of Pradhan Mantei Mater Vandhan yojana Scheme at chinna Papanuthu Panchayat" students of in B. Com (e- commence) carried out an extension activity in Chinna Papanuthu village of udumalpet talak on 5th Peb 9024. students explained pradhan manti Maten Vandhan Yojana Scheme to the Reagnat womens and general Public. Beneficialies: -20 Prograht womens and genual Public knowledge about this scheme. Out of gained this. 20 womens got benetited under this scheme. 10.X MS. Kkastherei De. N. Lakshme Head of the pepaitment. PRINCIPAL 1/c PRINCIPAL I/c GVG VISALAKSHI COLLEGE FOR WOMEN (AUTONOMOUS) VENKATESA MILLS (POST), UDUMALPET - 642 128. ... கலைவா. ஊராட்சி மன்றம், டையியபாப்பனாத்து ஊராட்கி **CRITERION III - 3.6 Extension Activities** 